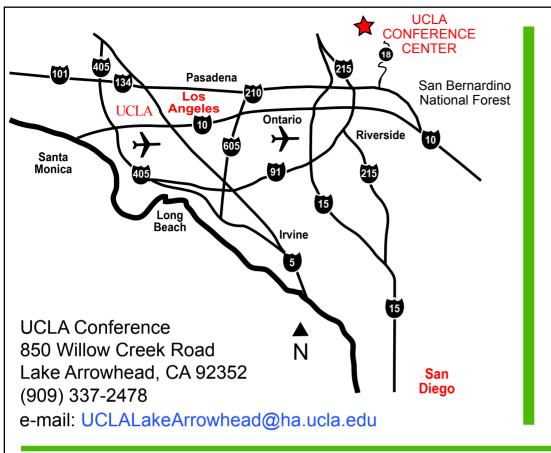

## From Los Angeles to the Conference Center:

- 1. San Bernardino Freeway (#10) East to San Bernardino
- 2. Turn on #215 Freeway N
- 3. Turn on #210 Freeway E
- 4. Exit freeway at Waterman Ave. (Route 18).
- 5. Turn left on Waterman Ave to continue on Route 18 for 20 miles
- 6. Turn left at Lake Arrowhead sign (Highway 173)
- 7. Follow road 2 miles down to the village stoplight.
- 8. Turn right at the stop light and continue around the lake on Highway 173
- 9. You'll pass a gas station and the Marina. Then about 1.2 miles past the Hospital turnoff, look for the Conference Center sign.
- 10. Turn left onto Willow Creek Road.
- 11. Drive to the end of the road, about 1/2 mile...
- 12. Make 2 right turns, and you'll be at the Conference Center.

  Registration desk is in main Lodge on the right as you enter the parking lot.

## From San Diego to the Conference Center:

- 1. Take #15 Freeway N
- 2. Turn on #215 Freeway N
- 3. Turn on #210 Freeway E
- 4. Exit freeway at Waterman Ave. (Route 18).
- 5. Turn left on Waterman Ave to continue on Route 18 for 20 miles
- 6. Turn left at Lake Arrowhead sign (Highway 173)
- 7. Follow road 2 miles down to the village stoplight.
- 8. Turn right at the stop light and continue around the lake on Highway 173
- 9. You'll pass a gas station and the Marina. Then about 1.2 miles past the Hospital turnoff, look for the Conference Center sign.
- 10. Turn left onto Willow Creek Road.
- 11. Drive to the end of the road, about 1/2 mile...
- 12. Make 2 right turns, and you'll be at the Conference Center.