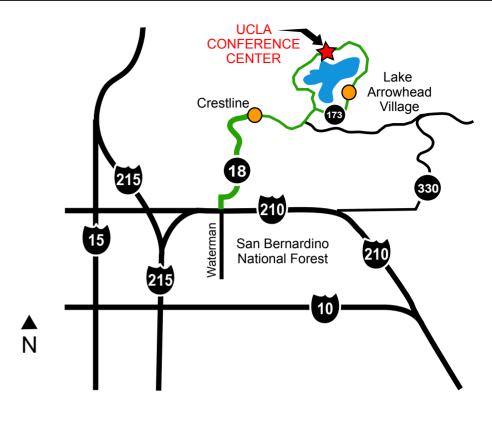

## From Los Angeles to the Conference Center:

- 1. San Bernardino Freeway (#10) East to San Bernardino
- 2. Turn on #215 Freeway N
- 3. Turn on #210 Freeway E
- 4. Exit freeway at Waterman Ave. (Route 18).
- 5. Turn left on Waterman Ave to continue on Route 18 for 20 miles
- 6. Turn left at Lake Arrowhead sign (Highway 173)
- 7. Follow road 2 miles down to the village stoplight.
- 8. Turn right at the stop light and continue around the lake on Highway 173
- 9. You'll pass a gas station and the Marina. Then about 1.2 miles past the Hospital turnoff, look for the Conference Center sign.
- 10. Turn left onto Willow Creek Road.
- 11. Drive to the end of the road, about 1/2 mile...
- 12. Make 2 right turns, and you'll be at the Conference Center.

  Registration desk is in main Lodge on the right as you enter the parking lot.

## From San Diego to the Conference Center:

- 1. Take #15 Freeway N
- 2. Turn on #215 Freeway N
- 3. Turn on #210 Freeway E
- 4. Exit freeway at Waterman Ave. (Route 18).
- 5. Turn left on Waterman Ave to continue on Route 18 for 20 miles
- 6. Turn left at Lake Arrowhead sign (Highway 173)
- 7. Follow road 2 miles down to the village stoplight.
- 8. Turn right at the stop light and continue around the lake on Highway 173
- 9. You'll pass a gas station and the Marina. Then about 1.2 miles past the Hospital turnoff, look for the Conference Center sign.
- 10. Turn left onto Willow Creek Road.
- 11. Drive to the end of the road, about 1/2 mile...
- 12. Make 2 right turns, and you'll be at the Conference Center.